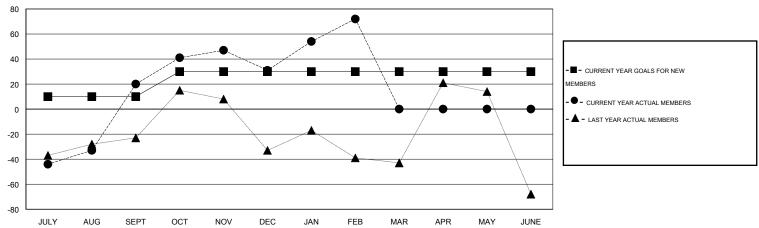

## **LOCATION KINGDOM OF BHUTAN**

 $\mathsf{GMT}\;\mathsf{CA}\;6$ 

|               |                  | Clubs               |                            |                             | Members  RESULTS FOR 2013-2014 |                    |                                  |                              |                             |  |
|---------------|------------------|---------------------|----------------------------|-----------------------------|--------------------------------|--------------------|----------------------------------|------------------------------|-----------------------------|--|
|               | RESU             | LTS FOR 2013-2014   |                            |                             |                                |                    |                                  |                              |                             |  |
| QUARTER       | NEW CLUB<br>GOAL | ACTUAL NEW<br>CLUBS | ACTUAL<br>DROPPED<br>CLUBS | ACTUAL NET<br>GAIN/<br>LOSS | QUARTER                        | NEW MEMBER<br>GOAL | ACTUAL TOTAL<br>MEMBERS<br>ADDED | ACTUAL<br>DROPPED<br>MEMBERS | ACTUAL NET<br>GAIN/<br>LOSS |  |
| JULY/AUG/SEPT | 1                | 1                   | 0                          | 1                           | JULY/AUG/SEPT                  | 10                 | 100                              | 80                           | 20                          |  |
| OCT/NOV/DEC   | 2                | 1                   | 0                          | 1                           | OCT/NOV/DEC                    | 20                 | 44                               | 33                           | 11                          |  |
| JAN/FEB/MAR   | 2                | 1                   | 0                          | 1                           | JAN/FEB/MAR                    | 0                  | 62                               | 21                           | 41                          |  |
| APR/MAY/JUNE  | 1                | 0                   | 0                          | 0                           | APR/MAY/JUNE                   | 0                  | 0                                | 0                            | 0                           |  |

#### GOALS AND ACTUAL MEMBERS CUMULATIVE

| DROPPED CLUBS: 0 |     | 44 CLUBS OF 69 ADDED 1 OR MORE | GENDER DISTRIBUTION                      |                |     |
|------------------|-----|--------------------------------|------------------------------------------|----------------|-----|
|                  |     | NEW MEMBERS                    | MALE                                     | 1,811 (80.38%) |     |
| DROPPED MEMBERS  |     |                                | FEMALE                                   | 442 (19.62%)   |     |
| DECEASED         | 3   | CLICK HERE FOR HEALTH          |                                          |                | 574 |
| CLUB CANCELLED 0 |     | ASSESSMENT DATA                | FAMILY UNIT MEMBERS                      |                |     |
| OTHER            | 131 |                                | HEAD OF HOUSEHOLD  NON-HEAD OF HOUSEHOLD |                |     |
| TOTAL            | 134 |                                |                                          |                |     |