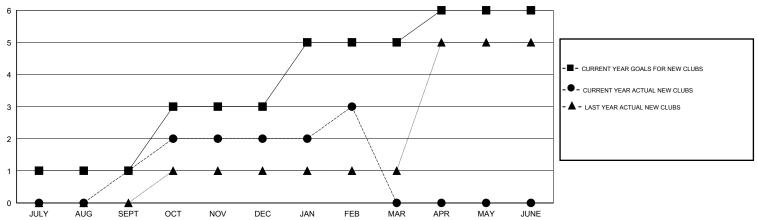

## **LOCATION KINGDOM OF BHUTAN**

 $\mathsf{GMT}\;\mathsf{CA}\;6$ 

|               |                  | Clubs               |                            |                             | Members  RESULTS FOR 2013-2014 |                    |                                  |                              |                             |  |
|---------------|------------------|---------------------|----------------------------|-----------------------------|--------------------------------|--------------------|----------------------------------|------------------------------|-----------------------------|--|
|               | RESU             | LTS FOR 2013-2014   |                            |                             |                                |                    |                                  |                              |                             |  |
| QUARTER       | NEW CLUB<br>GOAL | ACTUAL NEW<br>CLUBS | ACTUAL<br>DROPPED<br>CLUBS | ACTUAL NET<br>GAIN/<br>LOSS | QUARTER                        | NEW MEMBER<br>GOAL | ACTUAL TOTAL<br>MEMBERS<br>ADDED | ACTUAL<br>DROPPED<br>MEMBERS | ACTUAL NET<br>GAIN/<br>LOSS |  |
| JULY/AUG/SEPT | 1                | 1                   | 0                          | 1                           | JULY/AUG/SEPT                  | 10                 | 100                              | 80                           | 20                          |  |
| OCT/NOV/DEC   | 2                | 1                   | 0                          | 1                           | OCT/NOV/DEC                    | 20                 | 44                               | 33                           | 11                          |  |
| JAN/FEB/MAR   | 2                | 1                   | 0                          | 1                           | JAN/FEB/MAR                    | 0                  | 62                               | 21                           | 41                          |  |
| APR/MAY/JUNE  | 1                | 0                   | 0                          | 0                           | APR/MAY/JUNE                   | 0                  | 0                                | 0                            | 0                           |  |

### GOALS AND ACTUAL NEW CLUBS CUMULATIVE